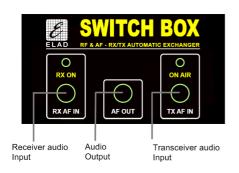

**SWITCH BOX Overview**

Automatic T/R switch that senses RF power (100 W) and switches your antenna from receive to transmit path using a relay. Two operating mode: manual and automatic.

# **Technical Specifications**

Impedance: 50Ω

Frequency range: DC -160MHzMaximum TX power: 100W

• RF sense threshold:<10mW (1.8MHz-30MHz tested)

• ON time < 20ms / Release time: < 190ms

• Insertion loss: < 0.3dB @ 144MHz (0.2dB typical)

RX isolation: > 38dB @ 144MHz (40dB typical)

Gas discharge protection

Power supply: 13.8V DC 200mA

© 2013 ELAD S.r.l. All rights reserved. No part of this document may be reproduced, published, used, disclosed or disseminated in any form or by any means, electronic, photocopying or otherwise, without prior written permission of ELAD S.r.l.

### **Front Panel**



## **Rear Panel**



### **Manual Mode**

Connect the PTT control line of your transceiver to PTT RCA connector on SWITCH BOX rear panel. By grounding PTT, RTX input is connected to the antenna and TX AF IN in the front panel is connected to AF OUT. When RTX is connected to the antenna, RX input is grounded for better isolation.

If PTT is open, the antenna is switched to RX output and AF OUT is connected to RX AF IN

## **Automatic Mode**

Don't connect PTT control line. When SWITCH BOX senses RF power in RTX input, it automatically switches RTX to antenna, otherwise the antenna is connected to RX.

Note: When SWITCH BOX is not powered, RTX is connected to the antenna to avoid transceiver damage.

# **Lightning Protection**

ELAD SWITCH BOX provides gas discharge protection on the anten