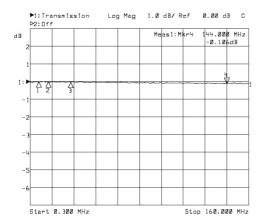

#### RTX INSERTION LOSS

# **Technical Specifications**

Impedance: 50Ω

Frequency range: DC -160MHzMaximum TX power: 100W

• RF sense threshold:<10mW (1.8MHz-30MHz tested)

• ON time < 20ms / Release time: < 190ms

• Insertion loss: < 0.3dB @ 144MHz (0.2dB typical)