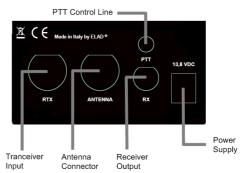

## **Rear Panel**

### **Manual Mode**

Connect the PTT control line of your transceiver to PTT RCA connector on SWITCH BOX rear panel. By grounding PTT, RTX input is connected to the antenna and TX AF IN in the front panel is connected to AF OUT. When RTX is connected to the antenna, RX input is grounded for better isolation.

## **Automatic Mode**

Don't connect PTT control line. When SWITCH BOX senses RF power in RTX input, it automatically switches RTX to antenna, otherwise the antenna is connected to RX.

Note: When SWITCH BOX is not powered, RTX is connected to the antenna to avoid transceiver damage.

# **Lightning Protection**

ELAD SWITCH BOX provides gas discharge protection on the antenna input, this is a good solution but is not enough to ensure a complete protection for your system.