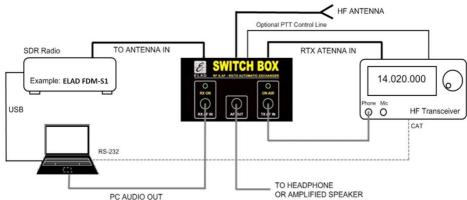

## **USER MANUAL**

**SDR Radio Configuration** 

## **SWITCH BOX Overview**

Automatic T/R switch that senses RF power (100 W) and switches your antenna from receive to transmit path using a relay. Two operating mode: manual and automatic.

### **Manual Mode**

Connect the PTT control line of your transceiver to PTT RCA connector on SWITCH BOX rear panel. By grounding PTT, RTX input is connected to the antenna and TX AF IN in the front panel is connected to AF OUT. When RTX is connected to the antenna, RX input is grounded for better isolation.

If PTT is open, the antenna is switched to RX output and AF OUT is connected to RX AF IN

## **Automatic Mode**

Don't connect PTT control line. When SWITCH BOX senses RF power in RTX input, it automatically switches RTX to antenna, otherwise the antenna is connected to RX.

Note: When SWITCH BOX is not powered, RTX is connected to the antenna to avoid transceiver damage.