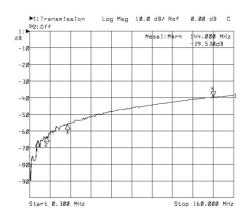

#### **RX ISOLATION**

RX isolation: > 38dB @ 144MHz (40dB typical)

Gas discharge protection

Power supply: 13.8V DC 200mA

© 2013 ELAD S.r.l. All rights reserved. No part of this document may be reproduced, published, used, disclosed or disseminated in any form or by any means, electronic, photocopying or otherwise, without prior written permission of ELAD S.r.l.