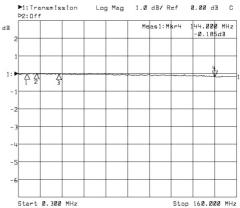

#### **RX INSERTION LOSS**

# **Technical Specifications**

Impedance: 50Ω

Frequency range: DC -160MHzMaximum TX power: 100W

• RF sense threshold:<10mW (1.8MHz-30MHz tested)

• ON time < 20ms / Release time: < 190ms

• Insertion loss: < 0.3dB @ 144MHz (0.2dB typical)